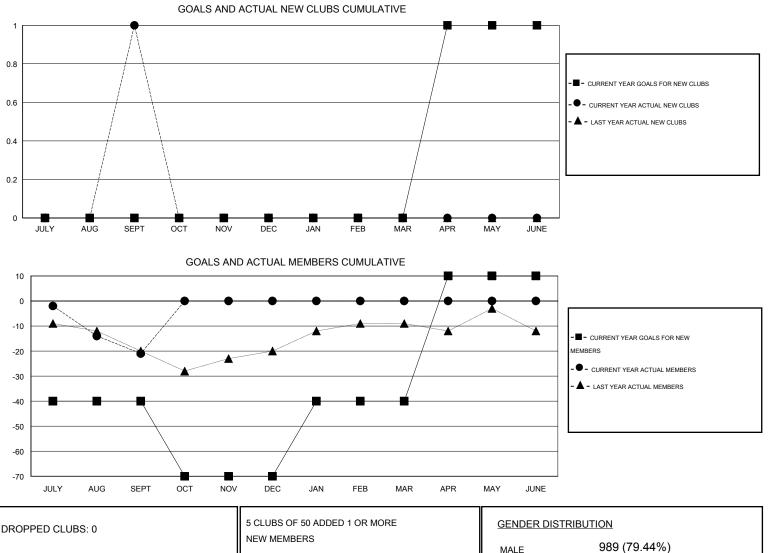

## GMT: Kenneth Persson

| GMT: Kenneth Persson |                  | LOCATIO           | N ICELAND        |                  |                       |                    |                                     | GMT CA 4           |                  |  |
|----------------------|------------------|-------------------|------------------|------------------|-----------------------|--------------------|-------------------------------------|--------------------|------------------|--|
|                      |                  | Clubs             |                  |                  | Members               |                    |                                     |                    |                  |  |
|                      | RESU             | LTS FOR 2015-2016 |                  |                  | RESULTS FOR 2015-2016 |                    |                                     |                    |                  |  |
| QUARTER              | NEW CLUB<br>GOAL | NEW CLUBS         | DROPPED<br>CLUBS | NET<br>GAIN/LOSS | QUARTER               | NEW MEMBER<br>GOAL | CHARTER AND<br>NEW MEMBERS<br>ADDED | DROPPED<br>MEMBERS | NET<br>GAIN/LOSS |  |
| JULY/AUG/SEPT        | 0                | 1                 | 0                | 1                | JULY/AUG/SEPT         | -40                | 24                                  | 45                 | -21              |  |
| OCT/NOV/DEC          | 0                | 0                 | 0                | 0                | OCT/NOV/DEC           | -30                | 0                                   | 0                  | 0                |  |
| JAN/FEB/MAR          | 0                | 0                 | 0                | 0                | JAN/FEB/MAR           | 30                 | 0                                   | 0                  | 0                |  |
| APR/MAY/JUNE         | 1                | 0                 | 0                | 0                | APR/MAY/JUNE          | 50                 | 0                                   | 0                  | 0                |  |

| DROPPED CLUBS: 0 |    | 3 CEOBS OF 30 ADDED T OR MORE | GENDER DISTRIBUTION  |              |   |
|------------------|----|-------------------------------|----------------------|--------------|---|
|                  |    | NEW MEMBERS                   | MALE                 | 989 (79.44%) |   |
|                  |    | 4                             | FEMALE               | 256 (20.56%) |   |
| DROPPED MEMBERS  |    |                               |                      |              |   |
| DECEASED         | 4  | CLICK HERE FOR HEALTH         |                      |              | 0 |
| CLUB CANCELLED   | 0  | ASSESSMENT DATA               | FAMILY UNIT MEMBERS  |              | 0 |
| OTHER            | 41 |                               | HEAD OF HOUSEHOLD    |              | 0 |
| TOTAL            | 45 |                               | NON-HEAD OF HOUSEHOL | 0            |   |
|                  |    |                               |                      | _            |   |